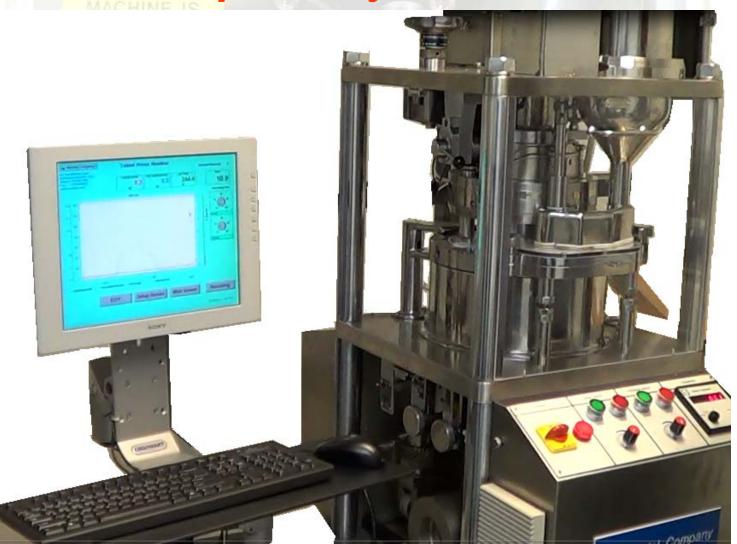

## MTP-4x4 with Tablet Press Monitor Instrumentation

The table top design is ideal for formulation development as well as for making small production sized batches while meeting cGMP standards.

The MTP- 4 X 4 is an 8 station press designed for use with either 4 B or 4D tools at compression forces of up to 40 kN for D tooling.

## Special Features:

- Easy adjustment of fill depth and tablet thickness using guide wheels
- Equipped with adjustable height precompression rollers on top & bottom
- Variable speed turret and force feeder
- Overload pressure release mechanism
- Easy accessibility for maintenance and cleaning and quick tooling changeover
- Instrumentation is optional for pre-compression, main compression and ejection forces
- Peak detection and full analysis software available